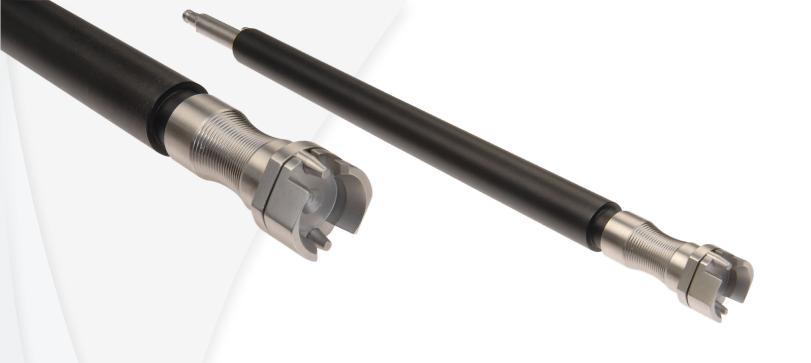

# BRIDGEBACK EASY CLEAN DRIVER

Our **Bridgeback Easy Clean Driver** is durable, ergonomic and features a secure disassembly mechanism for easy cleaning.

Available in Hudson and Tri-Shank end connection, the Easy Clean Driver provides quick and easy head attachment and features a slimmed down shaft for improved visibility.

## **BRIDGEBACK EASY CLEAN DRIVER**

#### **Standard Length Driver**

Tri-Shank Connection 09-076-100
Hudson Connection 09-077-000

#### **Extended Length Driver**

Tri-Shank Connection 09-076-200 Hudson Connection 09-077-200