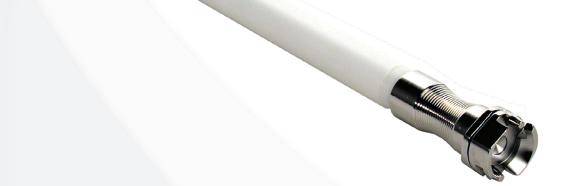

The available Tissue Protector is designed to accommodate the various Easy Clean Reamer Driver lengths.

Standard and extended driver lengths are available.

Contact your local Sales Manager or visit tecomet.com for more information.

#### **Standard Length Tissue Protectors**

Single-Step, Black Radel 09-076-103

Double-Step, Black Radel 09-077-103

#### **Extended Length Tissue Protectors**

Single-Step, Natural Radel 09-076-203
Single-Step, Natural Celcon 09-076-204
Double-Step, Natural Radel 09-077-203
Double-Step, Natural Celcon 09-077-204